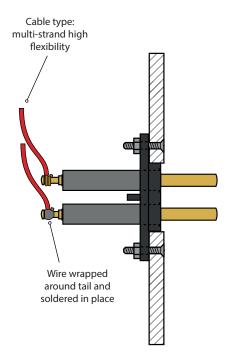

## Soldering

- Keep soldering time to a minimum on land side to avoid melting the plastic moulding that surrounds the land
- Position wire perpendicular to pin
- Wrap wire around inside of tail and twist tight. Solder quickly in one operation